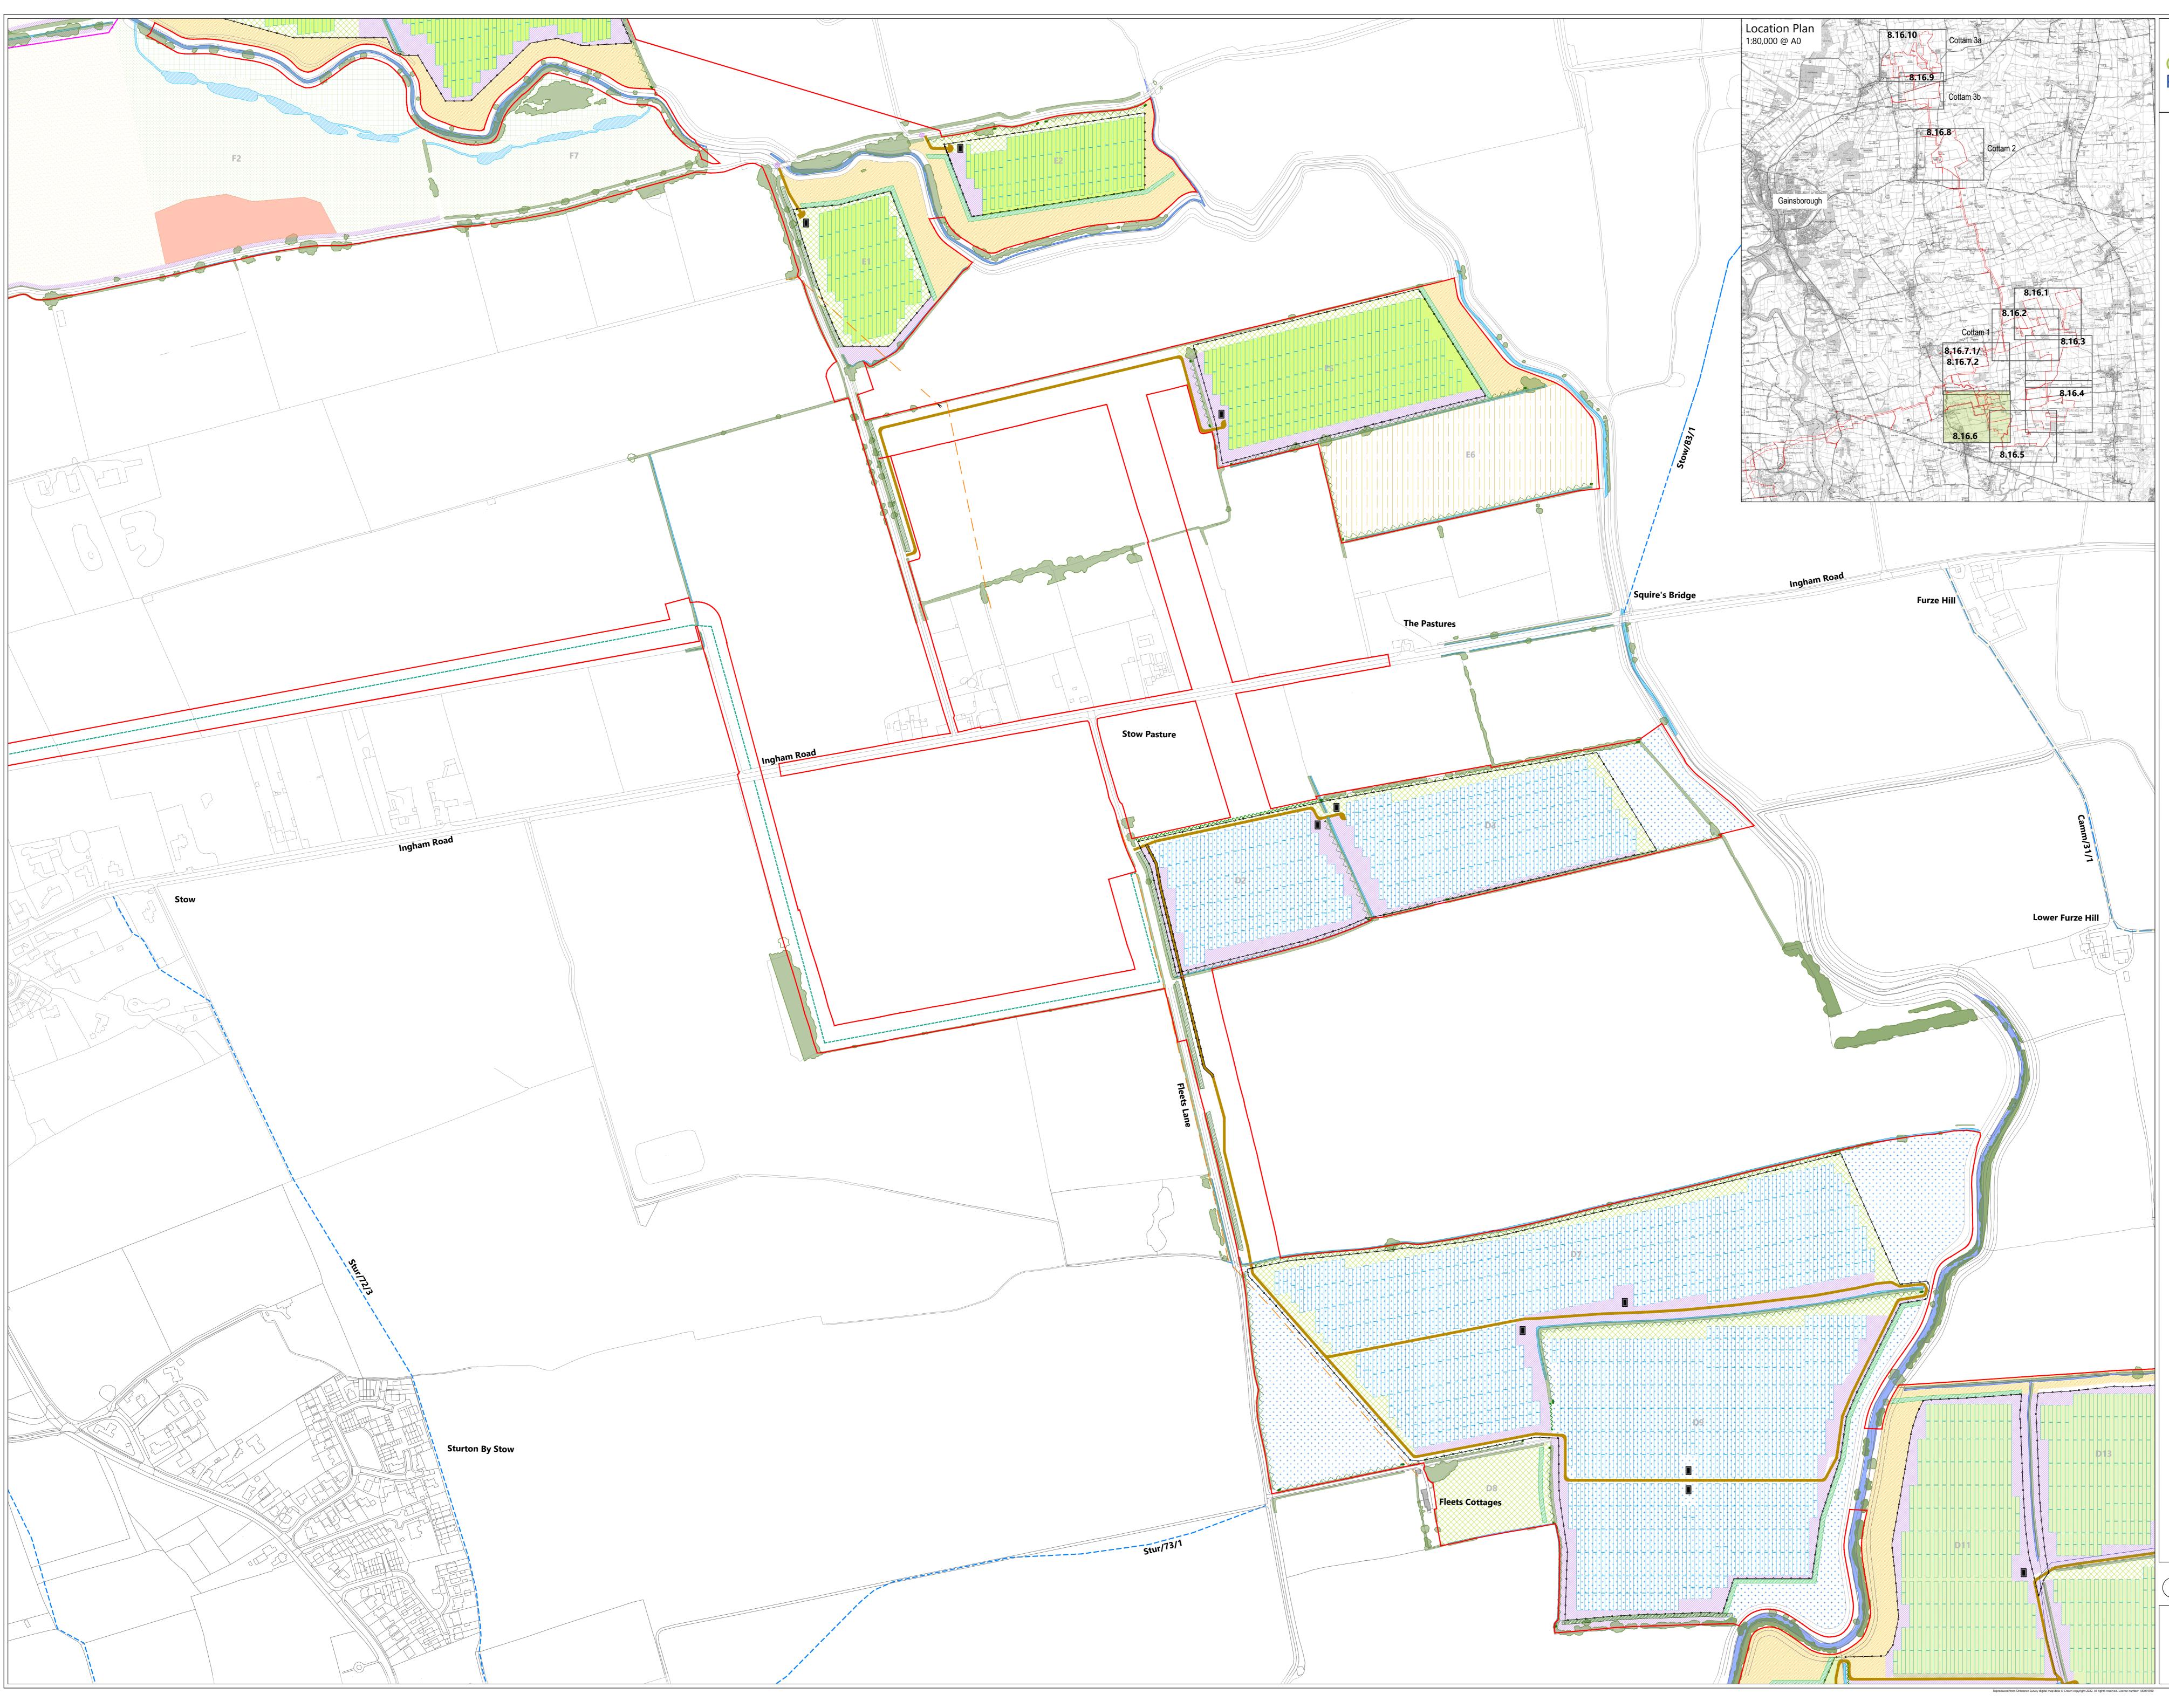

| Island<br>REEN<br>OWER                                | Lanpro»                                                                                                          |
|-------------------------------------------------------|------------------------------------------------------------------------------------------------------------------|
| ey                                                    |                                                                                                                  |
| -                                                     |                                                                                                                  |
|                                                       | Site Boundary                                                                                                    |
|                                                       | Soft Landscape                                                                                                   |
|                                                       | Existing tree canopy                                                                                             |
|                                                       | Existing hedge to be retained                                                                                    |
|                                                       | Existing hedge to be removed                                                                                     |
| P~~~~                                                 | Existing hedge reinforced with irregularly spaced native tree planting                                           |
| ~~~~~                                                 | Proposed native hedge with irregularly spaced hedgerow trees                                                     |
|                                                       | Proposed native shrub planting                                                                                   |
|                                                       | Proposed native shelter belt / woodland                                                                          |
|                                                       | planting                                                                                                         |
|                                                       | Proposed native scattered trees                                                                                  |
|                                                       | Proposed long term meadow creation                                                                               |
|                                                       | Proposed flower rich pollinator mix                                                                              |
|                                                       | Proposed tall herb mix                                                                                           |
|                                                       | Proposed tussock mix                                                                                             |
|                                                       | Proposed bird mitigation -<br>Set aside                                                                          |
|                                                       | Proposed diverse meadow mix<br>(In reference to biodiversity opportunity<br>mapping)                             |
|                                                       | Meadow creation<br>(Proposed margin verge habitat                                                                |
| + + + + + + + + + + + + + + + + + + +                 | LWS used as donor)<br>Proposed successional scrub                                                                |
| $ \begin{array}{cccccccccccccccccccccccccccccccccccc$ | Biodiversity opportunity area - Floodplain<br>meadow                                                             |
|                                                       | Existing ditches (Not IDB)                                                                                       |
|                                                       | Existing IDB ditch                                                                                               |
|                                                       | Existing water body                                                                                              |
|                                                       | Proposed wildlife pond                                                                                           |
|                                                       | Proposed wader scrape                                                                                            |
|                                                       | Existing uncultivated wet/rank grassland to be retained                                                          |
|                                                       | Spring sown cereal crop                                                                                          |
|                                                       | Grassland managed as ground nesting bird<br>habitat                                                              |
|                                                       | Proposed permissive footpath                                                                                     |
|                                                       | Infrastructure                                                                                                   |
|                                                       | Existing overhead power lines                                                                                    |
|                                                       | Existing underground services<br>Proposed cable route                                                            |
|                                                       | Proposed internal access tracks                                                                                  |
|                                                       | Proposed solar panels                                                                                            |
|                                                       | Proposed inverter                                                                                                |
|                                                       | Proposed water tank                                                                                              |
| <del></del>                                           | Proposed post and wire fencing                                                                                   |
|                                                       | (For details of proposed infrastructure please refer to Site Layout Plan) Landscape Designations and Constraints |
|                                                       | Public Right of Way                                                                                              |
|                                                       | Archaeological constraints                                                                                       |
|                                                       |                                                                                                                  |
|                                                       |                                                                                                                  |

 $\bigcirc$ 

COTTAM SOLAR PROJECT

1:2,500 @A0

Figure 8.16.6 Cottam 1 West (Sheet 1) Landscape and Ecology Mitigation and Enhancement Plan [EN010133/APP/C.6.4.8.16.6]